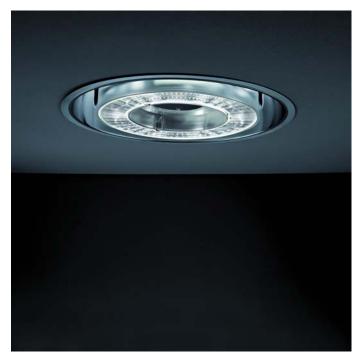

## IRIS-E-LED 3900-830-T DALI

Ring-shaped recessed luminaire made of highly transparent plastic. The rotationally symmetrical, flame retardant and impact resistant luminaire housing is slightly offset within the recessed ceiling housing. Transparent insect protection ring separately available as an accessory. Glare reduction by means of round diffuser panel made of highly transparent plastic with microprism structure which clips in from below. Central round white powder-coated steel panel to cover the gear tray. Round recessed ceiling housing made of aluminium with specular surface serves as a large secondary reflective surface. Recessed ceiling housing is mounted using a cross-shaped mounting bracket. Ceiling luminaire with heat-resistant wiring. All metal parts are powder coated. Colour: housing – transparent; ceiling box similar to RAL 9016 White silk matt. Colour accentuation of the housing possible by inserting a separately available colour inlay film. LED: 3 LED ring segment boards for direct lighting component and 3 LED ring segment boards for indirect lighting component using the secondary reflector. Light colours 830, 840.