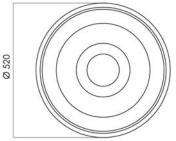

Mounting dimensions: HU = 115 mm / DU = 485 mm

Safety class I

Protection rating IP20

| Lamps                        | Ballast                 | Prod. code                     |  |
|------------------------------|-------------------------|--------------------------------|--|
| 6xLED-M 4W                   | LED Driver DALI         | SPI0000041AY                   |  |
| Luminaire luminous flux [lm] | Luminaire output<br>[W] | Luminaire efficiency<br>[lm/W] |  |
| 2282                         | 32                      | 71                             |  |

| Dimens. [mm] Weight |     | Weight | Photometric data |               |        |
|---------------------|-----|--------|------------------|---------------|--------|
| Н                   | D   | [kg]   | Longitudinal UGR | TransverseUGR | LOR    |
| 115                 | 494 | 4,5    | 18.9             | 18.5          | 58.5 % |