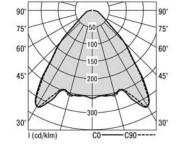

| Dimens. [mm] Weight |     | Weight | Photometric data |               |        |
|---------------------|-----|--------|------------------|---------------|--------|
| Н                   | D   | [kg]   | Longitudinal UGR | TransverseUGR | LOR    |
| 115                 | 494 | 4,5    | 18.9             | 18.5          | 58.5 % |